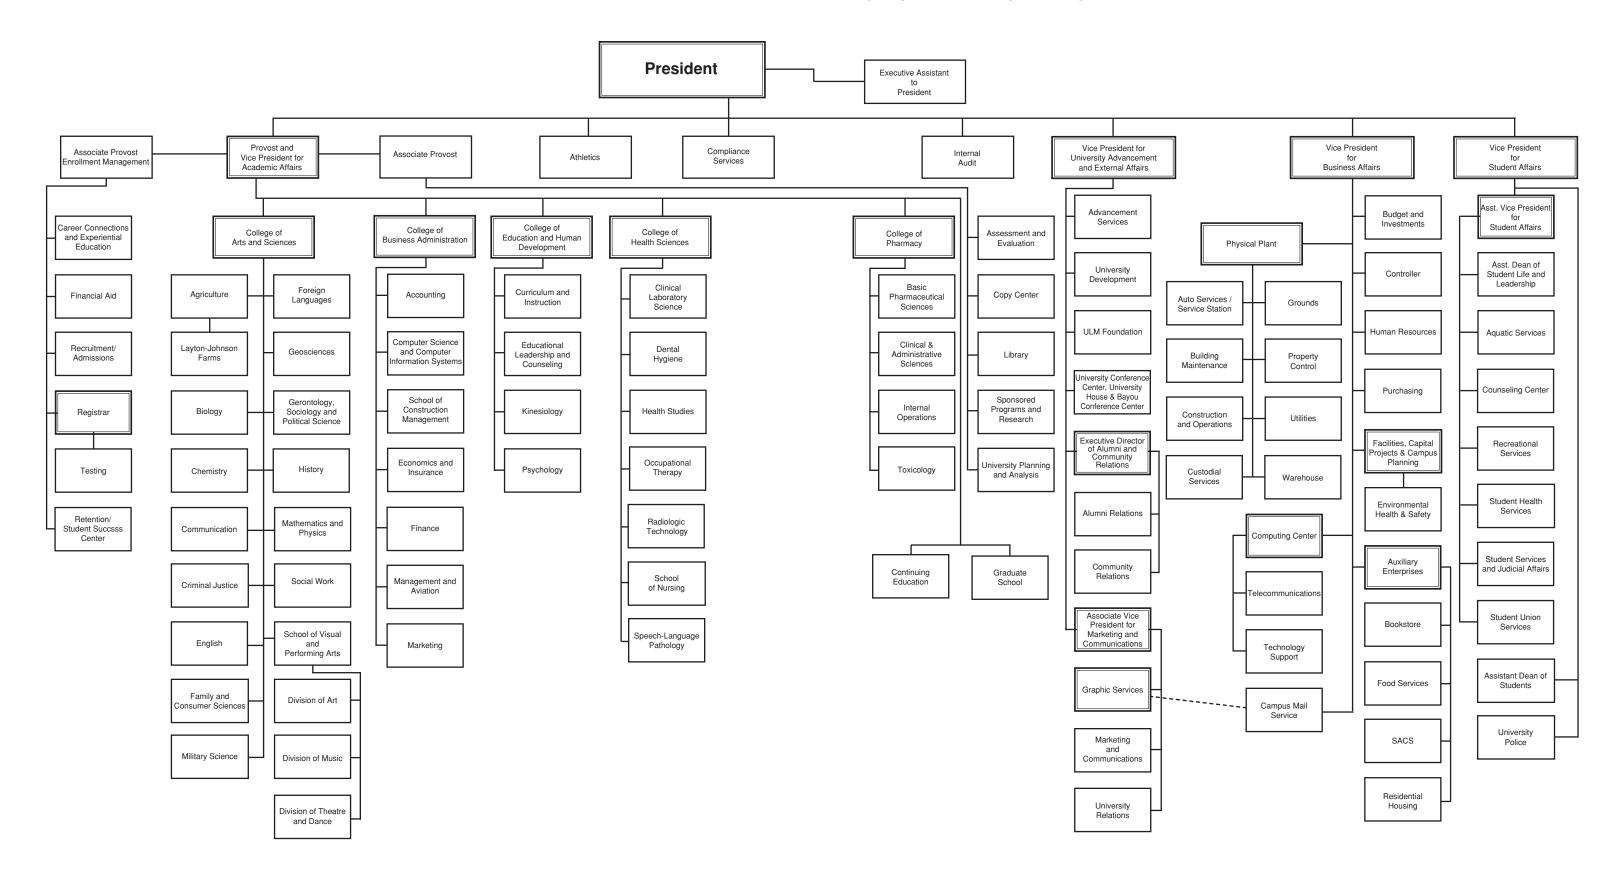

## UNIVERSITY OF LOUISIANA AT MONROE

## **ORGANIZATIONAL CHART**

Institution: University of Louisiana at Monroe

| ı | OHIII | БОІ  | /- I |         |      |
|---|-------|------|------|---------|------|
| E | Sevei | nue/ | Fyne | nditure | Data |