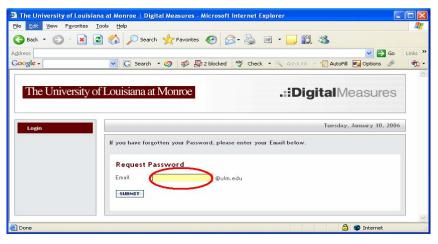

## Login information

- The userID is your ULM email address (e.g., pani from pani@ulm.edu).
- The password can be obtained from Academic Affairs by calling 342-1025 and asking for Alma Sewell or Sheila Mahon. To verify your identity, they will ask for the last four digits of your SSN and will give you your initial password.
- You can also obtain your password by selecting the <u>Request</u> <u>Your Password</u> link at the above URL and entering your userID in the box provided.
- If you have any problems logging in, please contact Academic Affairs.