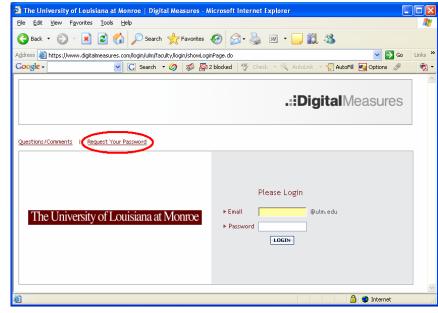

## **ULM Faculty Activities Database**

URL: https://www.digitalmeasures.com/login/ulm/faculty/login/showLoginPage.do

## Login information

- The userID is your ULM email address (e.g., pani from pani@ulm.edu).
- The password can be obtained from Academic Affairs by calling 342-1025 and asking for Alma Sewell or Sheila Mahon. To verify your identity, they will ask for the last four digits of your SSN and will give you your initial password.
- You can also obtain your password by selecting the <u>Request</u> <u>Your Password</u> link at the above URL and entering your userID in the box provided.
- If you have any problems logging in, please contact Academic Affairs.