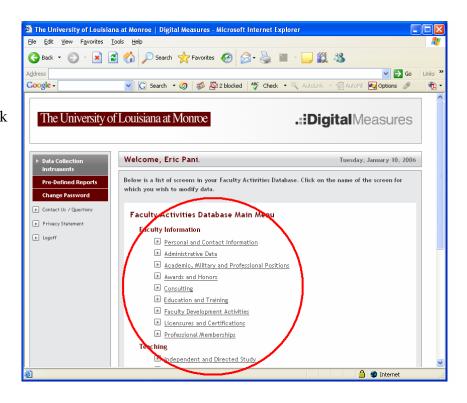

• After you have logged in for the first time, change your password by selecting the <u>Change Password</u> link on your personal welcome page.

| 🗿 The University of Louisiana at Monroe   Digi                                                       | al Measures - Microsoft Internet Explorer    |                                |            |
|------------------------------------------------------------------------------------------------------|----------------------------------------------|--------------------------------|------------|
| <u>File Edit Vi</u> ew F <u>a</u> vorites <u>T</u> ools <u>H</u> elp                                 |                                              |                                | - <u>-</u> |
| 🌀 Back 🔹 🕥 👻 📓 🏠 🔎 Search                                                                            | ravorites 🚱 🔗 🎍 🕋 🕒 🕻                        | 1 3                            |            |
| ddress                                                                                               |                                              | 💙 🄁 Go                         | Links »    |
| Google - C Search                                                                                    | 🕶 🌀   🐲 🎦 2 blocked   🍄 Check 💌 🛝 AutoLink   | . 🔹 🗐 AutoFill 🛛 🔁 Options 🏼 🖉 | 🔁 🔹        |
|                                                                                                      |                                              |                                | -          |
| The University of Louisiana at                                                                       | Monroe .::Di                                 | gitalMeasures                  |            |
|                                                                                                      |                                              |                                |            |
| Data Collection     Welcome, Er                                                                      | ic Pani.                                     | Tuesday, January 10, 2006      | -          |
| Change Password Change Password Change Password Contact Us / Questions Faculty Act Privacy Statement | o modity data.<br>ivities Database Main Menu |                                |            |
| Faculty Int                                                                                          | ormation                                     |                                |            |
| Logoff  Pe                                                                                           | rsonal and Contact Information               |                                |            |
| bA 🗉                                                                                                 | ninistrative Data                            |                                |            |
| Ac                                                                                                   | ademic, Military and Professional Positions  |                                |            |
|                                                                                                      | ards and Honors                              |                                |            |
|                                                                                                      | nsulting                                     |                                |            |
|                                                                                                      | ucation and Training                         |                                |            |
|                                                                                                      | ulty Development Activities                  |                                |            |
|                                                                                                      | ensures and Certifications                   |                                |            |
|                                                                                                      | ofessional Memberships                       |                                |            |
| Teaching                                                                                             |                                              |                                |            |
|                                                                                                      | ependent and Directed Study                  |                                | ~          |
|                                                                                                      |                                              | 🔒 🥥 Internet                   |            |

## **Entering information**

 Links to the primary data categories are provided on your welcome page. Clicking on the link will take you into that category's set of web pages.

Some pages will • allow you to enter information directly into fields. Boxes designate fields in the database. Those fields with limited input have drop-down menus indicted with the blue box and arrow at the right edge. Some fields are protected and will be loaded administratively. You will not see a box for those fields. If a box is present but no arrow appears on its right edge, no restrictions have been placed on data entry.