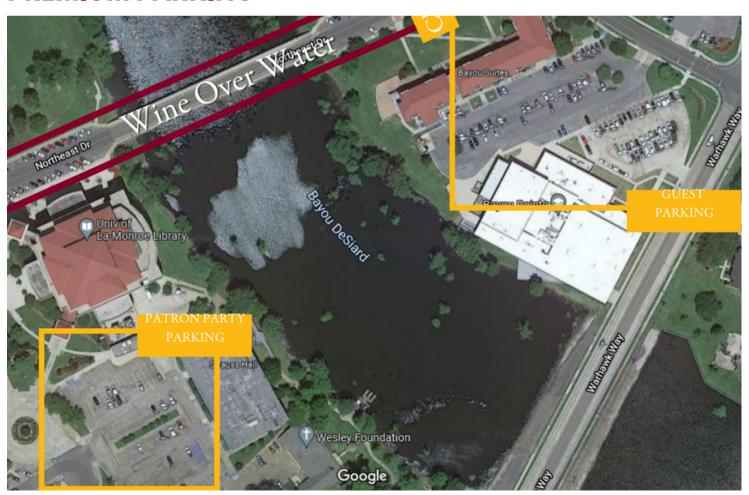

atron Tickets and event glasses</li> <li>Basic Signage at event</li> </ul>                                                          |          |
| Friend of ULM - \$250  • 2 Patron Tickets and event glasses                                                                                                                |          |

TO PAY WITH A CREDIT CARD, GO TO <a href="https://www.ulm.edu/wine">www.ulm.edu/wine</a> → CLICK "BECOME A SPONSOR" MAKE CHECKS PAYABLE TO: ULM ALUMNI ASSOCIATION ATTN: WINE OVER WATER

Basic Signage at event

ATTN: WINE OVER WATEI 4400 BON AIRE DRIVE MONROE, LA 71203



#### Alumni Association

- Business of the Month
- Alumni Business Directory
- Internships?
- Looking to hire a Warhawk

Let us connect you with Career





Development.

### **PREMIUM PARKING**