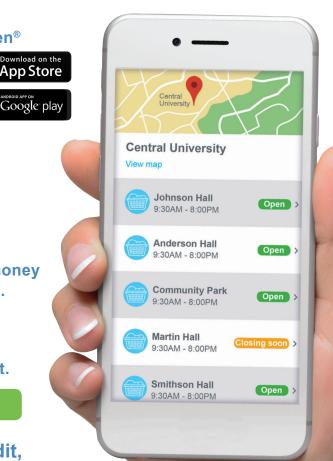

## **HOW IT WORKS**

- 1-DOWNLOAD Locate the Speed Queen®
  App in the App Store or Google Play.
- 2-SET UP YOUR ACCOUNT
- 3-ADD LOCATION Input your school code. **ULM001**
- 4-FIND YOUR BUILDING Find your building and laundry room. See available machines in any room on campus.
- 5-ADD DEBIT/CREDIT CARD Add money to your account with a debit or credit card.
- 6-FIND YOUR MACHINE Select an available machine and pay for a cycle.

  Money will be deducted from your account.