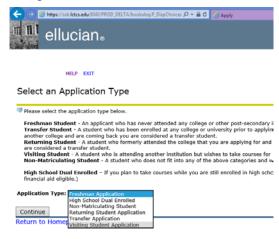

c. Create your Login ID (up to 9 alphanumeric characters) and PIN (6 numbers)

d. On the "Select an Application Type" screen, please click the dropdown and select "Visiting Student" and click continue

e. Continue through the different screens providing your information