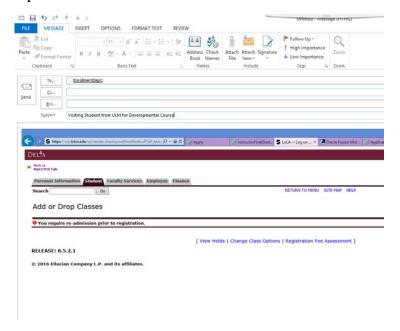

- 3. Upon review of the application and receipt of the email for enrollment verification, you will receive a confirmation email stating you are admitted to Louisiana Delta Community College as a visiting student. At that time, please log back into Delta's Banner (LoLA) and add the development course you need to take. Your advisor should have a list of the courses to include face-to-face Math, online Math, and online English courses.
- 4. Once you are registered for the course, you will be charged fees and tuition. Please make sure you pay for the course either by visiting any of our campuses or through Delta's Banner (LoLA).