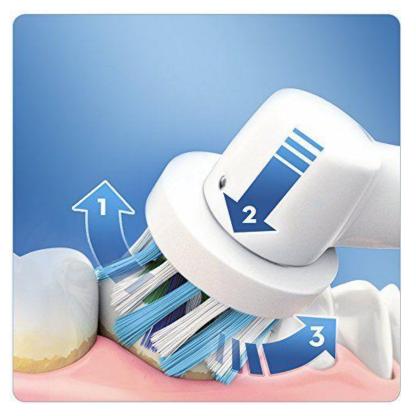

#### Results

Powered toothbrush = reduced BI & plaque

Triclosan+copolymer+FL tp= reduced BI & much lower plaque

Loc. mild-mod. Perio=SRP w CHX gluconate reduced gingival index, PD, & clinical AL